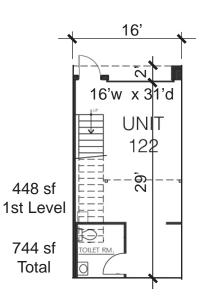

Area: Dimensions: Price:

Available Unit Upgrades Aluminum wall panels Epoxy floor coating system Coffeebar w/ additional storage Mezzanine flooring Mezzanine Wetbar with stone countertops 744 sf. (448 sf 1st fl) 16' wide x 31' deep \$ 195,000