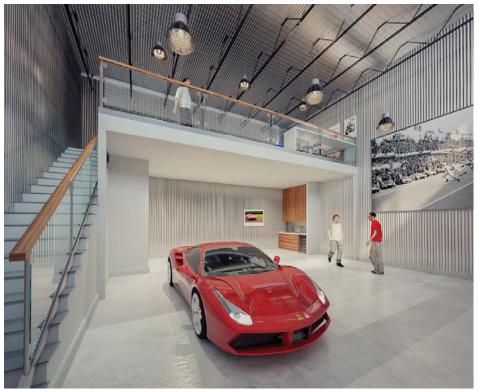

## Dominion *Lux* UNIT 122

View of Double Garage with metal wallpanels, coffee bar, wetbar and epoxy flooring.

Single Garage plan

## Single Unit 122 Description

Unit 122 includes a mezzanine, which overlooks the soaring 22' high space. The exceptional finishes were chosen with both durability and elegance in mind. Each unit includes: metal handrails, full bathrooms, designer lighting, a utility sink, 150 amps of power, full heating/cooling, and automatic sprinkler system. The unit can also be fully customized with metal clad walls, exquisite Snaidero Pininfarina Coffee bars, unique Wet bars, custom storage, your choice of flooring.