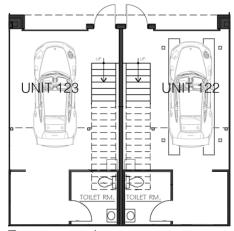

r and epoxy flooring.

Single Garage plan

## Single Unit 122 Description

Unit 122 includes a mezzanine, which overlooks the soaring 22' high space. The exceptional finishes were chosen with both durability and elegance in mind. Each unit includes: metal handrails, full bathrooms, designer lighting, a utility sink, 150 amps of power, full heating/cooling, and automatic sprinkler system. The unit can also be fully customized with metal clad walls, exquisite Snaidero Pininfarina Coffee bars, unique Wet bars, custom storage, your choice of flooring.

Area: Dimensions: Price:

Available Unit Upgrades Aluminum wall panels Epoxy floor coating system Coffeebar w/ additional storage Mezzanine flooring Mezzanine Wetbar with stone countertops 744 sf. (448 sf 1st fl) 16' wide x 31' deep \$ 195,000



Two car capacity